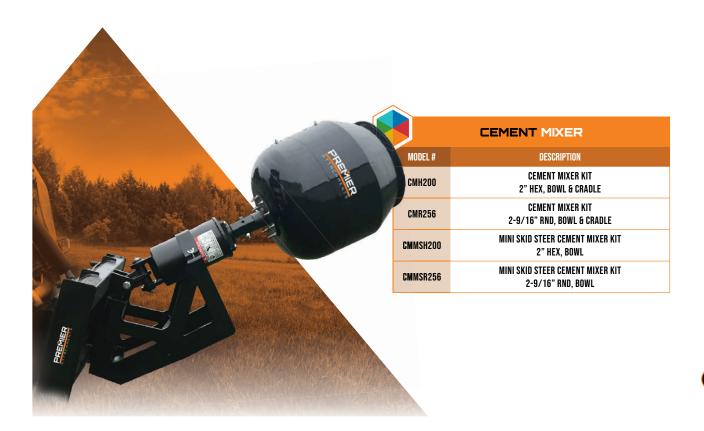

| CEMENT MIXER |                                                                                           |                  |                                 |
|--------------|-------------------------------------------------------------------------------------------|------------------|---------------------------------|
| Model/Item#  | Description                                                                               | Approx<br>Weight | Suggested List<br>Price (US \$) |
| CMH200       | Mixer Kit Complete (2" Hex Collar, Bowl, Cradle) MD Auger Drive series only               | 235 lbs          | \$1,559.00                      |
| CMHR256      | Mixer Kit Complete (2-9/16" Round Collar, Bowl, Cradle) MD Auger Drive series only        | 235 lbs          | \$1,559.00                      |
| CMMSHH200    | Mixer Kit Complete (Mini Skid Steer, 2" Hex Collar, Bowl) MS Auger Drive series only      | 55 lbs           | \$956.00                        |
| CMMR256      | Mixer Kit Complete (Mini Skid Steer, 2-9/16" Round Collar, Bowl) MS Auger Drive series on | v 55 lbs         | \$956.00                        |